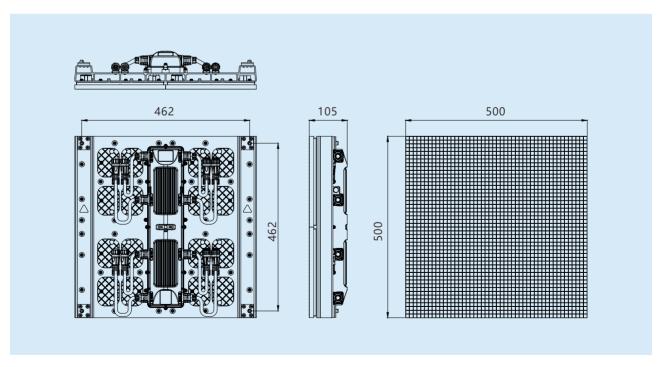

## **DIMENSIONS**

## **SPECIFICATIONS**

| Parameter                               | Value                 |
|-----------------------------------------|-----------------------|
| Model                                   | UDF05                 |
| Pixel Pitch                             | 5.2                   |
| Enviroment                              | Outdoor               |
| LED Type                                | 3-in-1 SMD            |
| Brightness                              | 1500 cd/m²            |
| Pixel Density                           | 36,864 Pixel/m²       |
| Model Size(W x H)                       | 250mm x 250mm         |
| Panel Size(W x H x D)                   | 500mm x 500mm x 105mm |
| Panel Resolution                        | 96×96 dots            |
| Panel Weight                            | 11.2 kg               |
| Material                                | Aluminum Alloy        |
| Haze ratio                              | 97%                   |
| transmittance                           | 50%                   |
| Impact protection grade                 | lk10                  |
| Static friction coefficient (dry state) | 0.98                  |
| Ingress Protection                      | IP 65                 |
| Operating Temperature/Humidity          | -20~+45°C/10~90% RH   |
| Maintenance                             | Front (whole cabinet) |
| Viewing Angle(H/V)                      | 170°/170°             |
| Input Power/Panel(Max.)                 | 85W                   |
| Input Power/Panel(Ave.)                 | 30W                   |
| Refresh Rate                            | 3840Hz                |
| Input Voltage                           | 100-240 VAC           |
| Input Power Frequency                   | 50-60Hz               |
| Standard Mounting Configuration         | Tiling                |
|                                         | · ·                   |