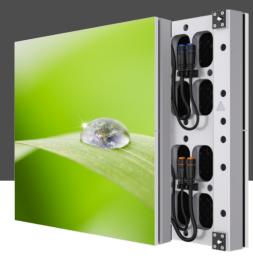

# **Professional Floor LED Displays**

Dual backup and supply function

High grayscale & High refresh

Internal and external waterproofing

Super load-bearing

Unique surfacelighting technology

Easier maintenance

Effective heat dissipation

Excellent

Multiple protection design

## **FEATURES**

- A variety of core technologies to achieve stable performance
- Excellent image quality with smooth and visual performance
- Layers of protection for effective noise reduction and less vibration
- Independent modular design for easier maintenance